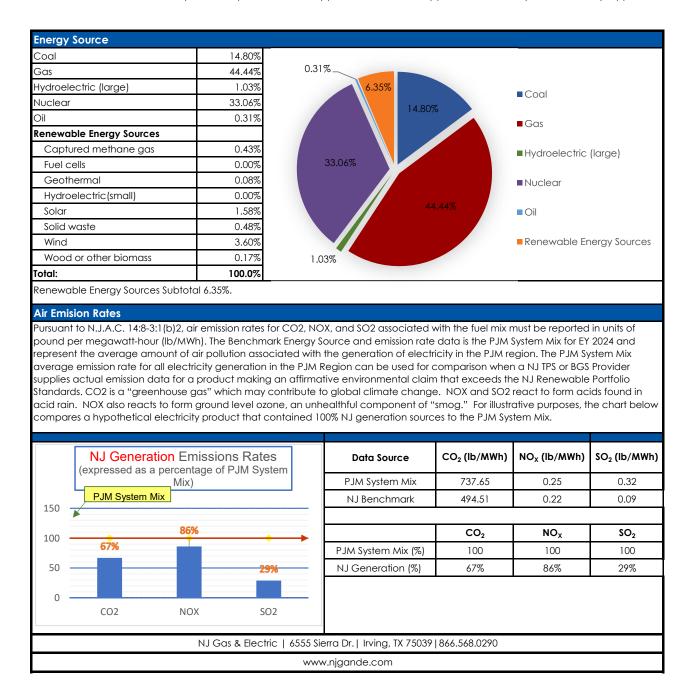

## Environmental Information Disclosure for the Electric Product of New Jersey Gas & Electric ("NJG&E")



NJG&E makes no guarantees as to the environmental characteristics of the energy supplied from June 1, 2023 to May 31, 2024. The data shown below are default values for the region based on the PJM System Average, and do not necessarily reflect the energy that NJG&E has or will provide.

Electricity can be generated in a number of ways with different impacts on the environment. The standardized environmental information shown below allows you to compare this electricity product with electricity products offered by other electricity suppliers.